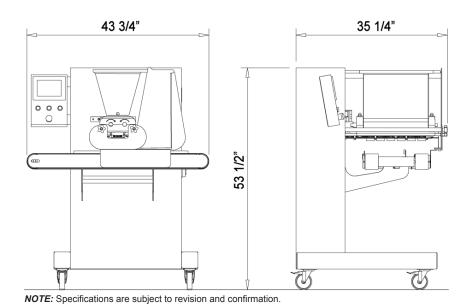

| SPECIFICATIONS           |                 |
|--------------------------|-----------------|
| Hopper Capacity (Liters) | 24              |
| Weight (Lbs.)            | 529             |
| Power                    | 220V / 1Ph / 7A |
|                          |                 |