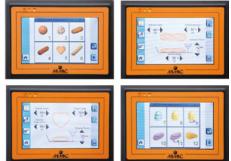

itive, easy-to-use touch screen control panel and a 200 recipe memory capacity the *SUPREMA* is capable of producing 180 trays of consistent, high quality cookies per hour. With a large variety of nozzles and moulds available, the *SUPREMA Cookie Depositor* is extremely flexible; ideal for a wide range of pastries, cookies and biscuits. Its combination of cutting-edge technology and superior design will not only save you significant time and money but it's also sure to satisfy even the most discerning baker.



| SPECIFICATIONS           |                 |
|--------------------------|-----------------|
| Hopper Capacity (Liters) | 24              |
| Weight (Lbs.)            | 529             |
| Power                    | 220V / 1Ph / 7A |
|                          |                 |



The Touch Screen Control Panel is intuitive, functional & very easy to use.