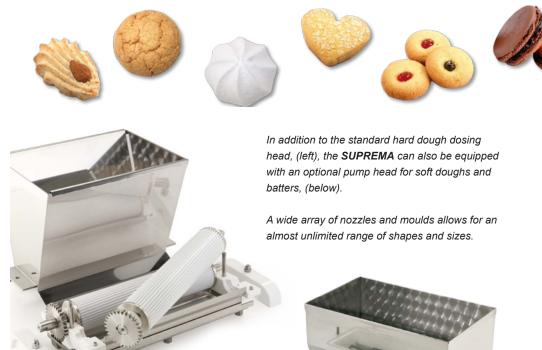

## The Ultimate Cookie Depositing System

The new *SUPREMA Cookie Depositor* is designed to be the most versatile wire-cutting and dropping machine available today. With an intuitive, easy-to-use touch screen control panel and a 200 recipe memory capacity the *SUPREMA* is capable of producing 180 trays of consistent, high quality cookies per hour. With a large variety of nozzles and moulds available, the *SUPREMA Cookie Depositor* is extremely flexible; ideal for a wide range of pastries, cookies and biscuits. Its combination of cutting-edge technology and superior design will not only save you significant time and money but it's also sure to satisfy even the most discerning baker.