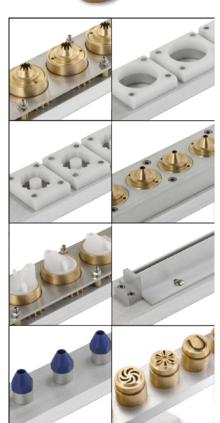

## **Features**

- 7" user-friendly touch screen control panel
- Interchangeable hard dough & fluid pump heads
- Variable speed dosing motor
- Adjustable nozzle rotation speed
- Bidirectional advancement of the trays allows you to feed trays from the front or back
- Adjustable anti-dropping device for cleaner deposits
- Automatic starting controls
- Easy to clean quickly and thoroughly
- Wide range of nozzles and moulds available
- Optional fluid pump for soft dough and batters
- Output capacity ranging from 175 to 225 lbs/hr
- Voltage: 220V/60Hz/1ph/7A

## The Ultimate Cookie Depositing System

The new *SUPREMA Cookie Depositor* is designed to be the most versatile wire-cutting and dropping machine available today. With an intuitive, easy-to-use touch screen control panel and a 200 recipe memory capacity the *SUPREMA* is capable of producing 180 trays of consistent, high quality cookies per hour. With a large variety of nozzles and moulds available, the *SUPREMA Cookie Depositor* is extremely flexible; ideal for a wide range of pastries, cookies and biscuits. Its combination of cutting-edge technology and superior design will not only save you significant time and money but it's also sure to satisfy even the most discerning baker.