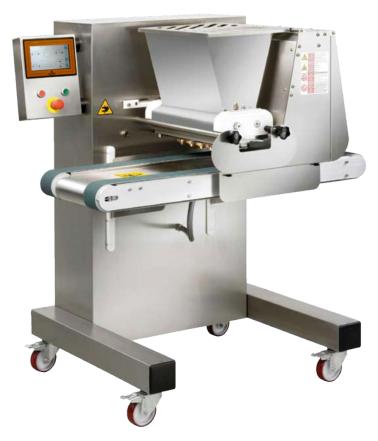

## **Cookie Depositor**

## Suprema

## The Ultimate Cookie Depositing System

The new *SUPREMA Cookie Depositor* is designed to be the most versatile wire-cutting and dropping machine available today. With an intuitive, easy-to-use touch screen control panel and a 200 recipe memory capacity the *SUPREMA* is capable of producing 180 trays of consistent, high quality cookies per hour. With a large variety of nozzles and moulds available, the *SUPREMA Cookie Depositor* is extremely flexible; ideal for a wide range of pastries, cookies and biscuits. Its combination of cutting-edge technology and superior design will not only save you significant time and money but it's also sure to satisfy even the most discerning baker.