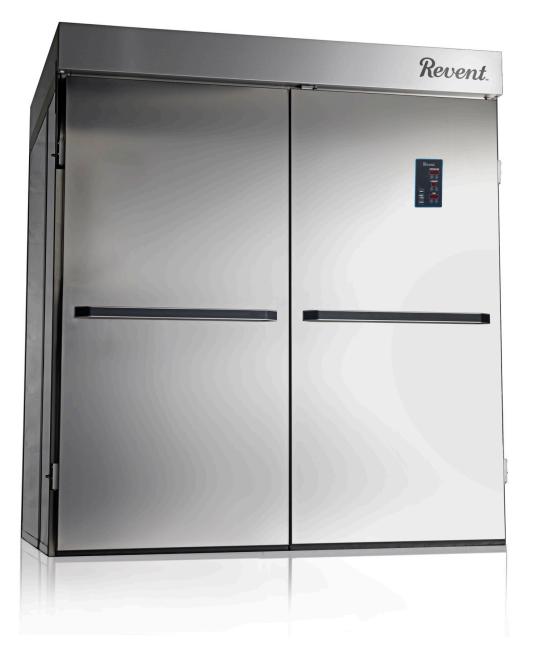

## P7100 Proofer

Available in electric heated models.

The unique technology in a Revent proofer will take your baking quality to an even higher level.