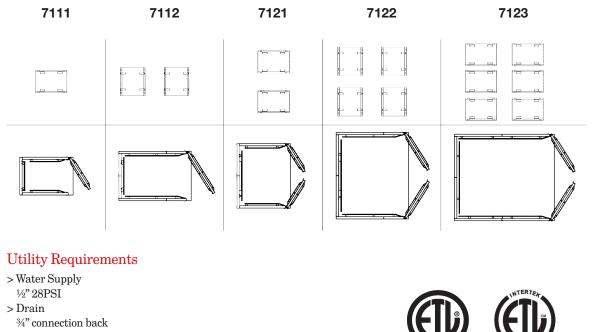

## Rack configurator

- > Electrical
- 3 phase

NOTE: All voltages available, check with factory

| Model | No. of racks single double | No. of<br>doors | Door opening<br>size (w x h) | Heating<br>capacity | Inside dimensions<br>(w x d x h) | Outside dimensions<br>(w x d x h) |
|-------|----------------------------|-----------------|------------------------------|---------------------|----------------------------------|-----------------------------------|
| 7111  | 1 single                   | 1               | 28" x 77.5"                  | 3.3 kw              | 28" x 36" x 74"                  | 36.5" x 45.5" x 95.5"             |
| 7112  | 2 singles<br>or 1 double   | 1               | 32.5" x 77.5"                | 3.3 kw              | 32.5" x 42" x 74"                | 41" x 52" x 95.5"                 |
| 7121  | 2 singles<br>or 1 double   | 2               | 46" x 77.5"                  | 3.3 kw              | 46" x 36" x 74"                  | 54.5" x 45.5" x 95.5"             |
| 7122  | 4 singles<br>or 2 doubles  | 2               | 59" x 77.5"                  | 5 kw                | 59" x 42" x 74                   | 67.5" x 52" x 95.5"               |
| 7123  | 6 singles<br>or 3 doubles  | 2               | 59" x 77.5"                  | 5 kw                | 59" x 66" x 74"                  | 67.5" x 76" x 95.5"               |